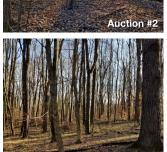

AUCTION #2: Features approx. 6.52 acres wooded land. Lays real nice. Frontage on Thomas Rd. Some marketable timber. Located in Center Twp. Columbiana Co. parcel #08-02341.

**AUCTION #3:** Features approx. 1.03-acre lot. Parcel located at Y of SR 164 & Leetonia Rd. just north of Lisbon. Columbiana Co. parcel #08-00273.