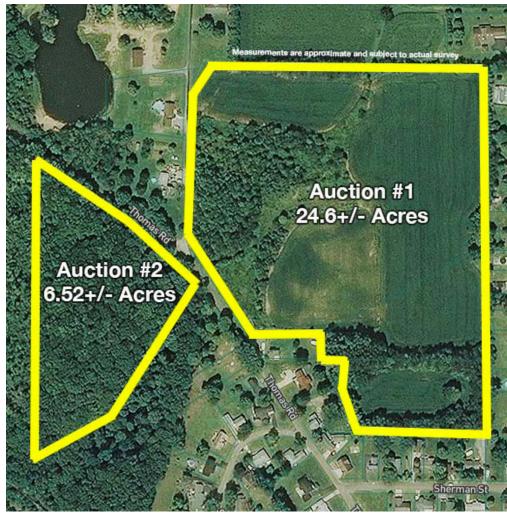

## BETWEEN AUCTION #1 & #2 ON THOMAS RD., LISBON, OH 44432

Directions: From downtown Lisbon head west on RT 30 (Lincoln Way) to Thomas Rd. and go approx. 1 mile north to auction. Watch for KIKO signs.

AUCTION #1: Features approx. 24.6 acres total. Mostly nice, tillable land, some woods. Frontage on Thomas Rd. Situated in Lisbon Village. There is no public water/sewer on the property, but it is close by. Possible development potential. Columbiana Co. parcel #09-02929, #09-01565, and #09-00232.

AUCTION #2: Features approx. 6.52 acres wooded land. Lays real nice. Frontage on Thomas Rd. Some marketable timber. Located in Center Twp. Columbiana Co. parcel #08-02341.

**AUCTION #3:** Features approx. 1.03-acre lot. Parcel located at Y of SR 164 & Leetonia Rd. just north of Lisbon. Columbiana Co. parcel #08-00273.