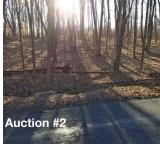

AUCTION #2: Features approx. 6.52 acres wooded land. Lays real nice. Frontage on Thomas Rd. Some marketable timber. Located in Center Twp. Columbiana Co. parcel #08-02341.

**AUCTION #3:** Features approx. 1.03-acre lot. Parcel located at Y of SR 164 & Leetonia Rd. just north of Lisbon. Columbiana Co. parcel #08-00273.