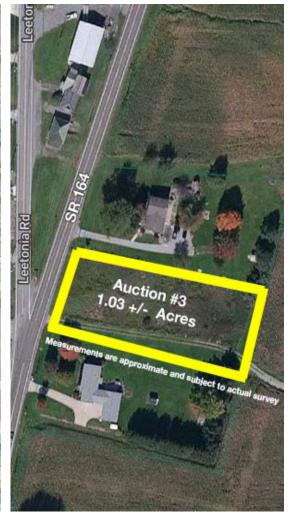

## BETWEEN AUCTION #1 & #2 ON THOMAS RD., LISBON, OH 44432

Directions: From downtown Lisbon head west on RT 30 (Lincoln Way) to Thomas Rd. and go approx. 1 mile north to auction. Watch for KIKO signs.

AUCTION #1: Features approx. 24.6 acres total. Mostly nice, tillable land, some woods. Frontage on Thomas Rd. Situated in Lisbon Village. There is no public water/sewer on the property, but it is close by. Possible development potential. Columbiana Co. parcel #09-02929, #09-01565, and #09-00232.

AUCTION #2: Features approx. 6.52 acres wooded land. Lays real nice. Frontage on Thomas Rd. Some marketable timber. Located in Center Twp. Columbiana Co. parcel #08-02341.

**AUCTION #3:** Features approx. 1.03-acre lot. Parcel located at Y of SR 164 & Leetonia Rd. just north of Lisbon. Columbiana Co. parcel #08-00273.