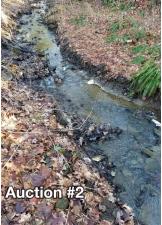

AUCTION #2: Features approx. 6.52 acres wooded land. Lays real nice. Frontage on Thomas Rd. Some marketable timber. Located in Center Twp. Columbiana Co. parcel #08-02341.

**AUCTION #3:** Features approx. 1.03-acre lot. Parcel located at Y of SR 164 & Leetonia Rd. just north of Lisbon. Columbiana Co. parcel #08-00273.