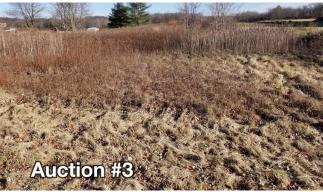

AUCTION #2: Features approx. 6.52 acres wooded land. Lays real nice. Frontage on Thomas Rd. Some marketable timber. Located in Center Twp. Columbiana Co. parcel #08-02341.

**AUCTION #3:** Features approx. 1.03-acre lot. Parcel located at Y of SR 164 & Leetonia Rd. just north of Lisbon. Columbiana Co. parcel #08-00273.